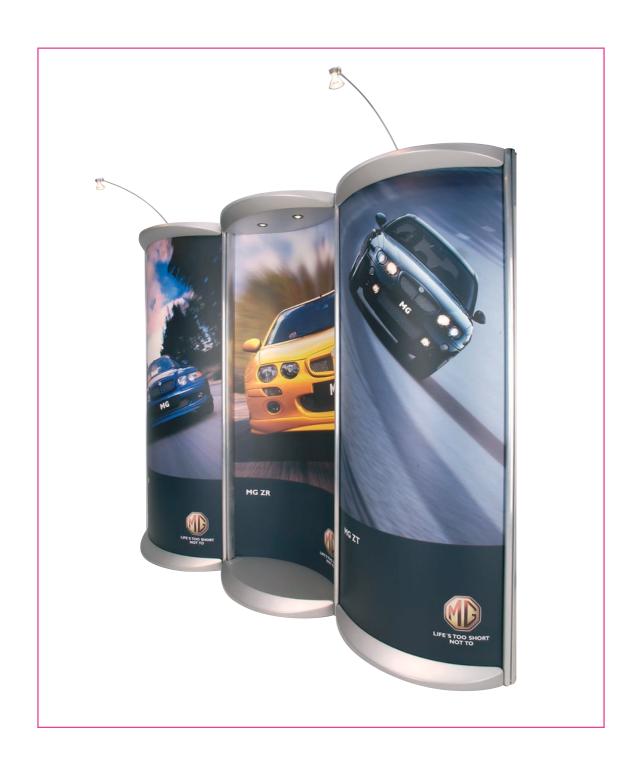

Golf ••

Golf is a versatile modular system that can be used as a display at exhibitions and trade fairs or as a semi-permanent feature in a foyer, shop or information point:

- Is an oval column from 2 metres high and consists of 2 aluminium uprights with a synthetic top and bottom.
- Graphics are easily changeable and can be applied to one or both sides of the column.
- Acrylic panels can be used in conjunction with fully adjustable shelving to create a product showcase. Shelving is available in both glass and acrylic.
- Graphics can be illuminated using a backlit facility or with individual halogen spotlights.
- Systems can be linked together easily without the use of tools, to create a wave-form structure that will grab the attention of your target group.
- Ideal for unmanned remote displays.