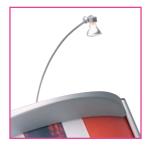

Golf ••

Golf is a versatile modular system that can be used as a display at exhibitions and trade fairs or as a semi-permanent feature in a foyer, shop or information point:

- Is an oval column from 2 metres high and consists of 2 aluminium uprights with a synthetic top and bottom.
- Graphics are easily changeable and can be applied to one or both sides of the column.
- Acrylic panels can be used in conjunction with fully adjustable shelving to create a product showcase. Shelving is available in both glass and acrylic.
- Graphics can be illuminated using a backlit facility or with individual halogen spotlights.
- Systems can be linked together easily without the use of tools, to create a wave-form structure that will grab the attention of your target group.
- Ideal for unmanned remote displays.